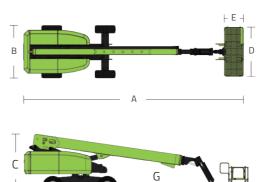

#### Comply with CE/ANSI/CSA Standard

| Model                                          | ZT68J           |                                                                                         |  |
|------------------------------------------------|-----------------|-----------------------------------------------------------------------------------------|--|
|                                                | Imperial        | Metric                                                                                  |  |
|                                                | Size            |                                                                                         |  |
| Work Height                                    | 74ft 7in        | 22.75m                                                                                  |  |
| Platform Height                                | 68ft 1in        | 20.75m                                                                                  |  |
| Horizontal Outreach                            | 57ft 1in        | 17.4m                                                                                   |  |
| A - Stowed Length                              | 34ft            | 10.36m                                                                                  |  |
| B - Stowed Width                               | 8ft 2in         | 2.49m                                                                                   |  |
| C - Stowed Height                              | 9ft 1in         | 2.78m                                                                                   |  |
| D - Platform Length                            | 8ft             | 2.44m                                                                                   |  |
| E - Platform Width                             | 3ft             | 0.91m                                                                                   |  |
| F - Wheelbase                                  | 8ft 3in         | 2.52m                                                                                   |  |
| Tread                                          | 8ft 2in         | 2.49m                                                                                   |  |
| G - Ground Clearance                           | 1ft 5in         | 0.42m                                                                                   |  |
|                                                | Performance     |                                                                                         |  |
| Platform Capacity<br>(Unrestricted/Restricted) | 660/1000lb      | 300/454kg                                                                               |  |
| Drive Speed (Stowed)                           | 3.73mph         | 6.0km/h                                                                                 |  |
| Gradeability                                   | 45% (24°)       | 45% (24°)                                                                               |  |
| Turning Radius (Inside)                        | 7ft 10in        | 2.4m                                                                                    |  |
| Turning Radius (Outside)                       | 17ft 9in        | 5.4m                                                                                    |  |
| Turntable Swing                                | 360° continuous |                                                                                         |  |
| Platform Rotation                              | ±90°            |                                                                                         |  |
| Tail Swing                                     | 4ft 9in         | 1.45m                                                                                   |  |
| lib (Range of Articulation)                    | 135°(-60        | 135°(-60°~75°)                                                                          |  |
| Max. Wind Speed                                | 28mph           | 12.5m/s                                                                                 |  |
|                                                | Power           |                                                                                         |  |
| Engine                                         |                 | Kubota V2403 (GB <b>   </b> ) 36kW/2600rpm<br>Kubota V2403 (EU <b> V</b> ) 36kW/2600rpm |  |
| Fuel Tank Capacity                             | 39.6 (us gal)   | 150L                                                                                    |  |
| Control Voltage                                | 12V             | 12V DC                                                                                  |  |
| Hydraulic Tank Capacity                        | 39.6 (us gal)   | 150L                                                                                    |  |
| Drive Mode                                     | 4W              | D                                                                                       |  |
| Steering Mode                                  | Front-v         | Front-wheel                                                                             |  |
|                                                | Tire            |                                                                                         |  |
| Туре                                           |                 | 355/55 D625 Foam-filled Tires<br>36×14-20 Solid Tires                                   |  |
|                                                | Weight          |                                                                                         |  |
| Gross                                          | 26411lb         | 11980kg                                                                                 |  |