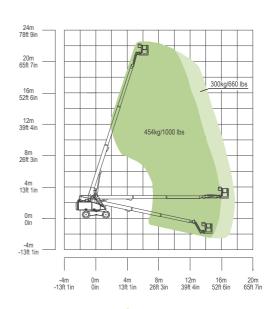

► Smooth & stable boom extension control as low as 15mm/s (0.034mph)

▶ Dual lift capacity of 300kg(660-lb) unrestricted and 454kg (1,000-lb) restricted

#### Comply with CE/ANSI/CSA Standard

| Model                                          | ZT68J           |                                                                                         |  |
|------------------------------------------------|-----------------|-----------------------------------------------------------------------------------------|--|
|                                                | Imperial        | Metric                                                                                  |  |
|                                                | Size            |                                                                                         |  |
| Work Height                                    | 74ft 7in        | 22.75m                                                                                  |  |
| Platform Height                                | 68ft 1in        | 20.75m                                                                                  |  |
| Horizontal Outreach                            | 57ft 1in        | 17.4m                                                                                   |  |
| A - Stowed Length                              | 34ft            | 10.36m                                                                                  |  |
| B - Stowed Width                               | 8ft 2in         | 2.49m                                                                                   |  |
| C - Stowed Height                              | 9ft 1in         | 2.78m                                                                                   |  |
| D - Platform Length                            | 8ft             | 2.44m                                                                                   |  |
| E - Platform Width                             | 3ft             | 0.91m                                                                                   |  |
| F - Wheelbase                                  | 8ft 3in         | 2.52m                                                                                   |  |
| Tread                                          | 8ft 2in         | 2.49m                                                                                   |  |
| G - Ground Clearance                           | 1ft 5in         | 0.42m                                                                                   |  |
|                                                | Performance     |                                                                                         |  |
| Platform Capacity<br>(Unrestricted/Restricted) | 660/1000lb      | 300/454kg                                                                               |  |
| Drive Speed (Stowed)                           | 3.73mph         | 6.0km/h                                                                                 |  |
| Gradeability                                   | 45% (24°)       | 45% (24°)                                                                               |  |
| Turning Radius (Inside)                        | 7ft 10in        | 2.4m                                                                                    |  |
| Turning Radius (Outside)                       | 17ft 9in        | 5.4m                                                                                    |  |
| Turntable Swing                                | 360° continuous |                                                                                         |  |
| Platform Rotation                              | ±90°            |                                                                                         |  |
| Tail Swing                                     | 4ft 9in         | 1.45m                                                                                   |  |
| lib (Range of Articulation)                    | 135°(-60        | 135°(-60°~75°)                                                                          |  |
| Max. Wind Speed                                | 28mph           | 12.5m/s                                                                                 |  |
|                                                | Power           |                                                                                         |  |
| Engine                                         |                 | Kubota V2403 (GB <b>   </b> ) 36kW/2600rpm<br>Kubota V2403 (EU <b> V</b> ) 36kW/2600rpm |  |
| Fuel Tank Capacity                             | 39.6 (us gal)   | 150L                                                                                    |  |
| Control Voltage                                | 12V             | 12V DC                                                                                  |  |
| Hydraulic Tank Capacity                        | 39.6 (us gal)   | 150L                                                                                    |  |
| Drive Mode                                     | 4W              | D                                                                                       |  |
| Steering Mode                                  | Front-v         | Front-wheel                                                                             |  |
|                                                | Tire            |                                                                                         |  |
| Туре                                           |                 | 355/55 D625 Foam-filled Tires<br>36×14-20 Solid Tires                                   |  |
|                                                | Weight          |                                                                                         |  |
| Gross                                          | 26411lb         | 11980kg                                                                                 |  |